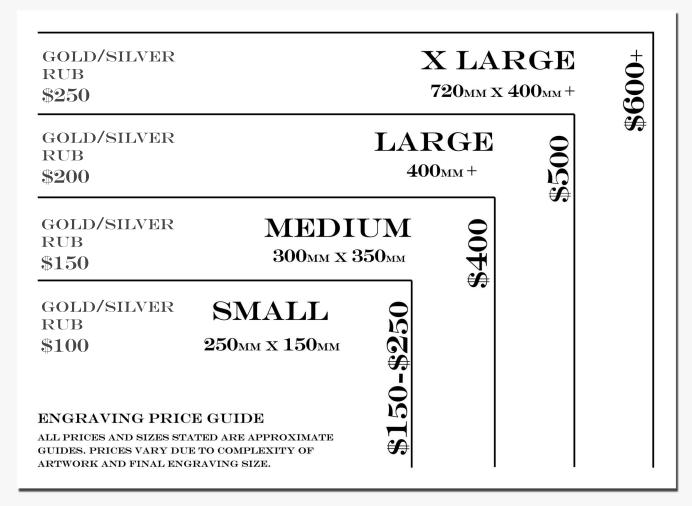

## PRICE GUIDE

AT GRAND & GRAVE WE USE HIGH CALIBRE ENGRAVING TECHNOLOGY TO EXECUTE YOUR PROJECT WITH LASER ACCURACY, PROVIDING YOU WITH PRODUCTS OF EXCELLENCE.

GETTING A QUOTE FOR YOUR ENGRAVING PROJECT COULDN'T BE EASIER. WE OFFER PERSONALISED QUOTES, WHETHER YOU HAVE ALREADY SOURCED YOUR CHOSEN MATERIAL/ITEM FOR ENGRAVING UPON OR NOT.